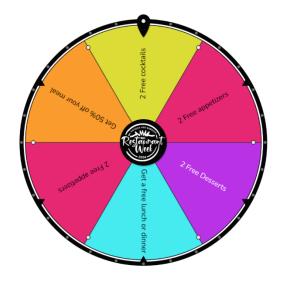

## HOW TO PLAY OUR RESTAURANT WEEK SPIN THE WHEEL GAME

1. Scan the QR Code in your Food Passport. You can also scan it here:

- 2. Click "ENTER"
- 3. Register by submitting your name and email address
- 4. Go to your email inbox and look for an email from easypromos. Validate your email address by clicking on the link.
- 5. Input the name of your favorite restaurant (this is the restaurant you want to Spin the Wheel and win a prize from)
- 6. Spin the Wheel by clicking on and holding down the "Spin the Wheel" button
- 7. Win a prize!
- Your prize notification will pop up choose to redeem now (best if you're physically in the restaurant) or choose to download the prize certificate and save to your phone for later use.
- 9. Show your prize certificate to the restaurant representative to redeem your prize
- 10. Enjoy your winnings!